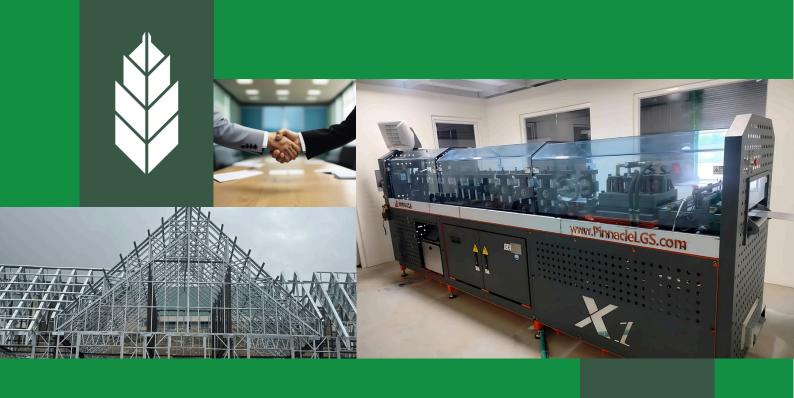

### **Machine Used**

Our manufacturing unit makes use of PinnacleFRAMER X1 (18 Gauge, 1.2mm Sheet) System powered by Vertex BD software. The system is a fully automated floor, wall and roof truss design production machine that uses a single dedicated C & U shape profile.