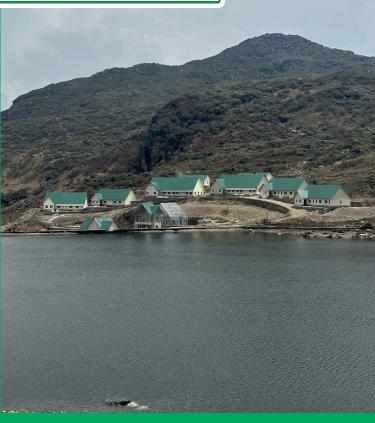

## HYBRID CONSTRUCTION PROJECTS

A combination of various construction techniques combined with LGSF for complex projects.

Kailash Mansarovar Yatra - Acclimatisation Centre

Location: Sikkim, India
Sites: 18th Mile (10,000ft) & Hangu (14,000ft)