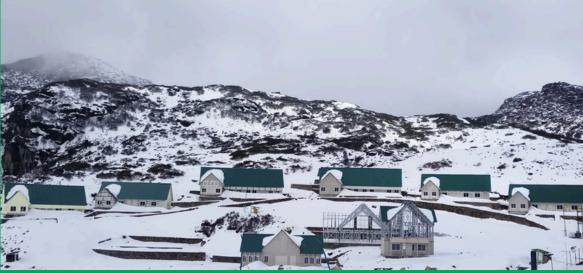

## HYBRID CONSTRUCTION PROJECTS

A combination of various construction techniques combined with LGSF for complex projects.

Kailash Mansarovar Yatra - Acclimatisation Centre

Location: Sikkim, India
Sites: 18th Mile (10,000ft) & Hangu (14,000ft)