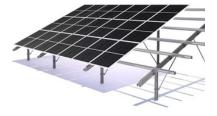

## SOLAR PANEL MOUNTING STRUCTURE

Sturdy and long-lasting structures capable of supporting solar panel weight.