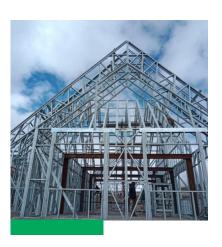

### **Machine Used**

Our manufacturing unit makes use of PinnacleFRAMER X1 (18 Gauge, 1.2mm Sheet) System powered by Vertex BD software. The system is a fully automated floor, wall and roof truss design production machine that uses a single dedicated C & U shape profile.