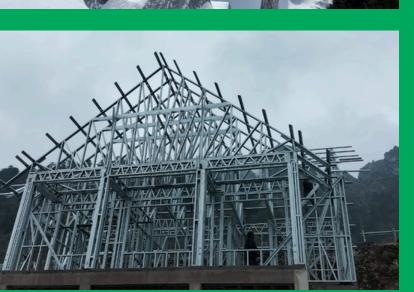

### **Machine Used**

Our manufacturing unit makes use of PinnacleFRAMER X1 (18 Gauge, 1.2mm Sheet) System powered by Vertex BD software. The system is a fully automated floor, wall and roof truss design production machine that uses a single dedicated C & U shape profile.