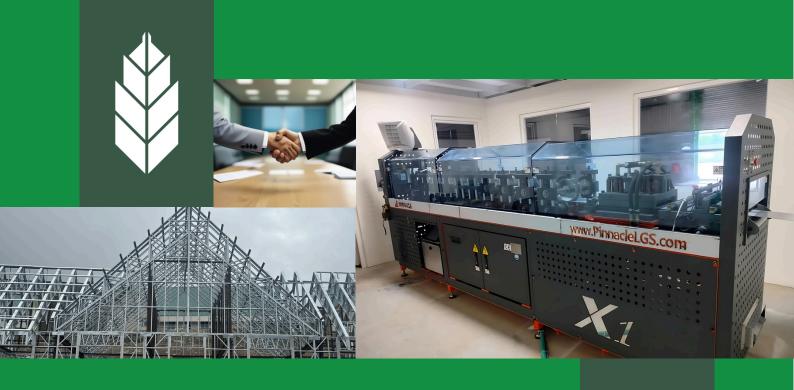

### **Machine Used**

Our manufacturing unit makes use of PinnacleFRAMER X1 (18 Gauge, 1.2mm Sheet) System powered by Vertex BD software. The system is a fully automated floor, wall and roof truss design production machine that uses a single dedicated C & U shape profile.