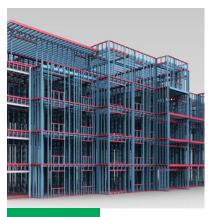

### **Machine Used**

Our manufacturing unit makes use of PinnacleFRAMER X1 (18 Gauge, 1.2mm Sheet) System powered by Vertex BD software. The system is a fully automated floor, wall and roof truss design production machine that uses a single dedicated C & U shape profile.

### **Production**

Manufacture of LGSF sections and procurement of accessories tailored to meet the client's construction specifications. On-site delivery included in package.